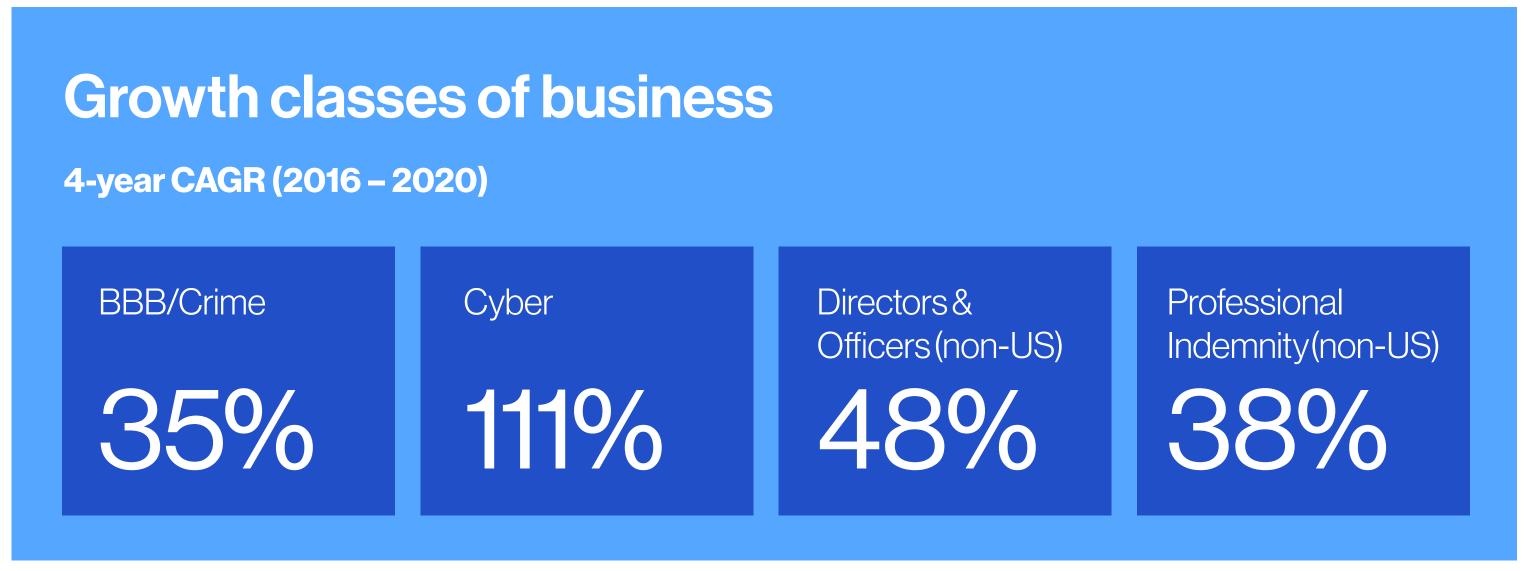

More than USD210m GWP was written by the Lloyd's Asia platform from 2016 to 2020 across all financial lines classes.