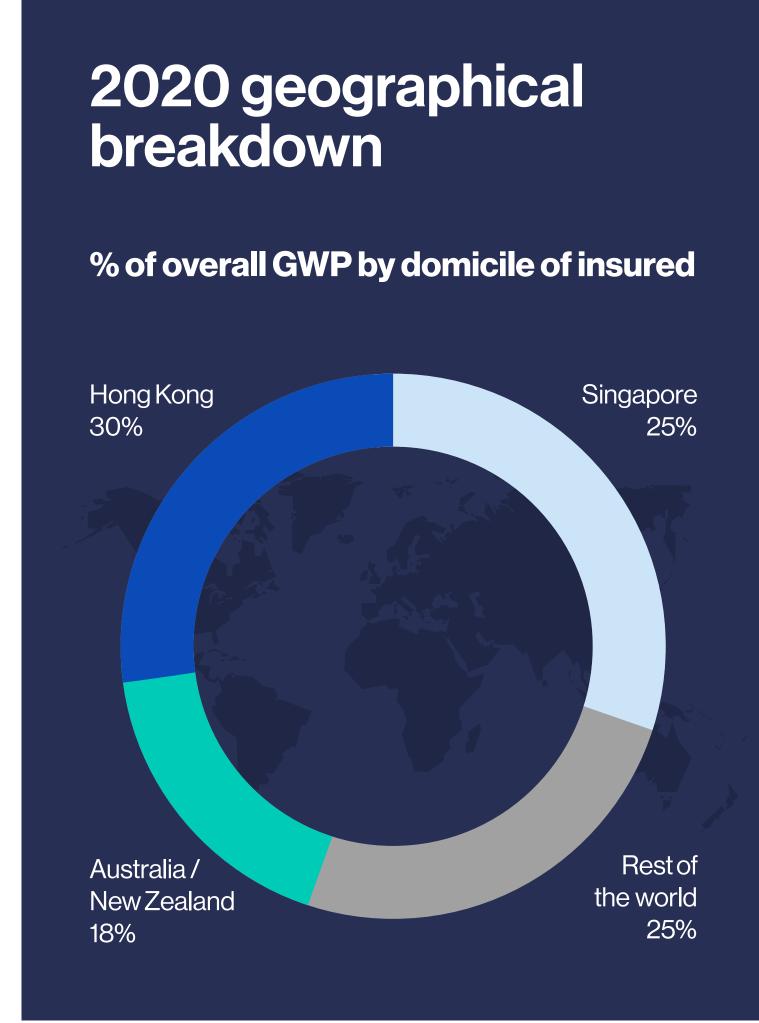

### Growth regions by domicile of insured 4-year CAGR (2016 - 2020) Singapore Australia/ Hong Kong New Zealand 38% 43% 54%